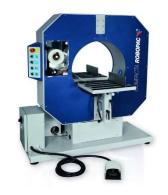

## **Horizontal Semi-Automatic Stretch Wrapper**

Compacta horizontal stretch wrappers are designed for bundling long, narrow products like wood molding, aluminum and plastic extrusion as well as tubing, textiles and carpet.