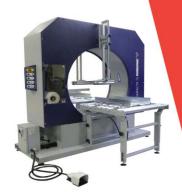

## **Horizontal Semi-Automatic Stretch Wrapper**

Compacta horizontal stretch wrappers are designed for bundling long, narrow products like wood molding, aluminum and plastic extrusion as well as tubing, textiles and carpet.