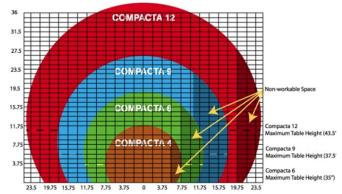

## wrapping dimensions

## **Workable Wrapping Area**

Minimum Workable Dimensions Compacta 54: 2"x2" Compacta 56: 2½"x2½ Dimensions refer to infeed with conveyor belts on rollers. For other types of conveyors, maximum workable dimensions will be provided by Robopac.

Maximum product width and height dimensions directly affect each other. As the maximum product width increases the maximum product height decreases; as well, when the maximum product width decreases the maximum product height increases as the charts above show. Adjusting the conveyor height also affects the maximum height and width of the product. Compacta machines allow you to adjust the height of the conveyor.