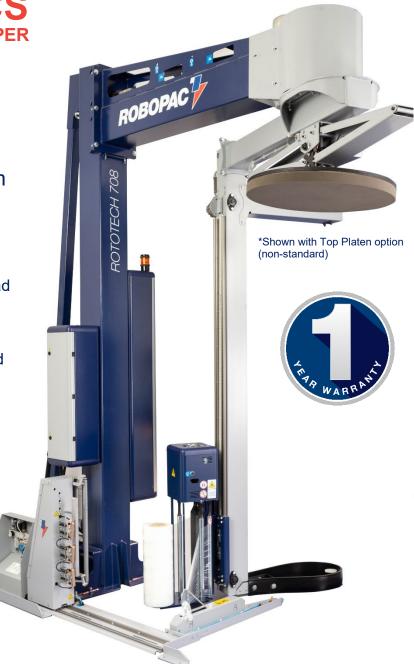

**ROTOTECH 708 CS** 

**SEMI-AUTOMATIC STRETCH WRAPPER** 

Perfect for heavy and unstable loads. Save time and increase productivity with the automatic cut, clamp and spreading system (CS) which keeps your operator on the fork truck.

 CUBE Technology will reduce your film usage by 30% to 55%, improve your load containment and reduce potential product damage.

Our Heavy Duty Cut, Clamp and Spread System can save you an average of 30 seconds of labor per load. For the average customer, this translates to \$60,000 in labor savings!

## AUTOMATIC FILM CUT, CLAMP AND SPREADING SYSTEM (CS)

The cut, clamp and spreading system ensures a perfect adherence of the final round of film on the wrapped product. The new aluminum clamp controlled by a pneumatic cylinder holds the film clearly and without slippage during cutting.

### **Horizontal Rotating Extendable Arm**

First adjustable rotating arm machine. Adjust length of rotating arm to wrap products with maximum dimensions 55" x 55". Reduce by adjusting minimum length to wrap products only 16" x 16".