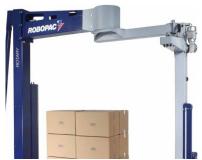

**ROTOTECH 708 CS** 

**SEMI-AUTOMATIC STRETCH WRAPPER** 

Perfect for heavy and unstable loads. Save time and increase productivity with the automatic cut, clamp and spreading system (CS) which keeps your operator on the fork truck.

 CUBE Technology will reduce your film usage by 30% to 55%, improve your load containment and reduce potential product damage.

Our Heavy Duty Cut, Clamp and Spread System can save you an average of 30 seconds of labor per load. For the average customer, this translates to \$60,000 in labor savings!

## AUTOMATIC FILM CUT, CLAMP AND SPREADING SYSTEM (CS)

The cut, clamp and spreading system ensures a perfect adherence of the final round of film on the wrapped product. The new aluminum clamp controlled by a pneumatic cylinder holds the film clearly and without slippage during cutting.