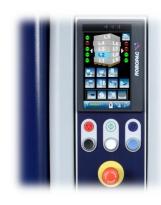

#### **COLOR TOUCH SCREEN**

The control panel has been newly designed, adopting it to a touch screen. Thanks to the large 7" color touch screen this new panel allows you to create programs simply and immediately. It is supplied with more memory to record up to 12 different programs (6+6 with Multilevel Control).

## **Operator Interface**

Touch screen HMI control panel

• 12 programmable wrapping menus