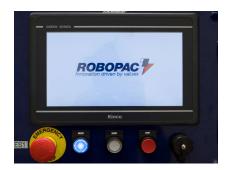

# **CONTROL PANEL**

Includes Allen Bradley
Micro 800 series PLC. The
10 inch color touch screen
makes it easy to program
and operate. Includes 15
customizable wrap recipes
with Cube Technology.