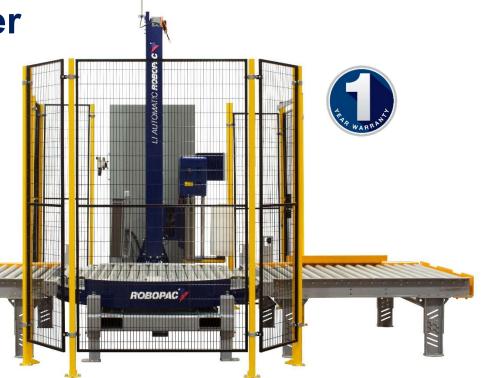

LT Automatic
Stretch Wrapper

Entry level automation with high level features. At 17 RPM, this low to medium volume made in the USA automatic stretch wrapper enables your operation to wrap faster, uses less space and film, and keeps your operators safe. The end result is increased performance.

- 10" color touch screen
- Allen Bradley PLC and drives
- Small footprint makes it perfect for most operations.
- 15 customizable wrap recipes with Cube Technology
- 5 foot infeed and outfeed conveyors
- Conveyor and main frame adjustable 18" 24" pass heights
- Automatic load height sensing
- Automatic film tail treatment (Clamp, cut, and wipe down)
- Variable turntable speed
- Variable carriage speed
- Safety fencing