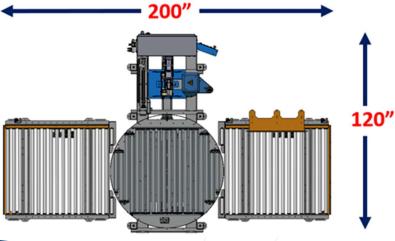

# **Performance features:**

# **CONTROL PANEL**

Includes Allen Bradley
Micro 800 series PLC. The
10 inch color touch screen
makes it easy to program
and operate. Includes 15
customizable wrap recipes
with Cube Technology.

# **Performance Capabilities**

#### **Load Handling System**

# **Turntable speed:**

7-17 RPM

#### Turntable overall diameter:

69"