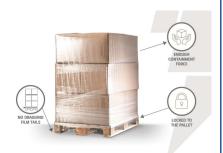

# AUTOMATIC LOAD HEIGHT SENSING AND FILM TAIL TREATMENT

Automatically senses top of load to provide your load with full film coverage. Cut, clamp, and wipe down unit secures the film tail at the end of the wrap cycle to the load to avoid loss of containment at the bottom of the load.