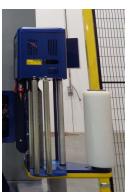

#### **FILM SAVINGS**

With 200% fixed pre-stretch included, the LT Automatic guarantees that stretch film will go further which saves money. Our variable pre-stretch option help you save more on film costs by pre-stretching your film up to 400%.

# Pre-stretch:

Fixed 200%; Optional 150%, 250%, 300%

#### Reel dimension:

10" D; 20" W